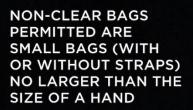

## Below are El Paso Live's new policies on bags, security measures, and cashless transactions:

Under the Clear Bag Policy, attendees are encouraged only to bring the following permitted items:

- One clear bag per guest that is made of plastic, vinyl, or PVC, with dimensions no larger than 12" x 6" x 12".
- **Small clutch purses** no larger than 4.5" x 6.5", approximately the size of a hand, with or without a handle or strap. These clutches are subject to search.
- Each ticket holder, including children, is allowed to bring an approved clear bag and a clutch purse.