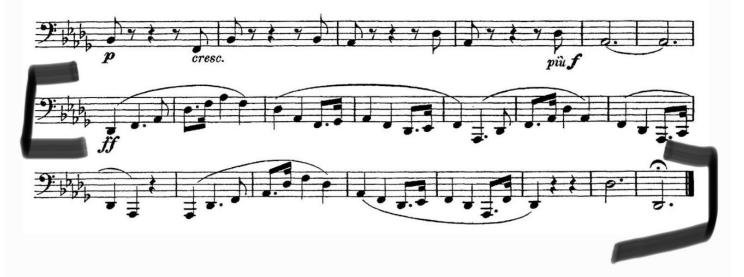

### EL PASO SYMPHONY ORCHESTRA Audition Requirements

#### **BASS TROMBONE**

Prepare bracketed sections:

Wagner, Das Rheingold, Scene 4 Entrance of the Gods to Valhalla Haydn, Creation, No. 26, Achieved is the Glorious Work Berlioz, Damnation of Faust, Hungarian March Rossini- Overture to La Gazza Ladra, rehearsal 3-4 Rossini- William Tell Overture Schumann Symphony #3, Fourth Mvmt Brahms, Symphony #1, Fourth Mvmt, rehearsal C. Berlioz, Symphonie Fantastique, Forth Mvmt, rehearsal 56 Tchaikovsky Symphony #6, Third Mvmt, ms 212-251, omit 7 bars rest.

# Bass Trombone Scene 4: Entrance of the Gods into Valhalla



## Bass Trombone

No. 26: Beginning to [C]









### 

SYMPHONY No. 1



**4**1

Berlioz — Symphonie Fantastique

Trombone III.