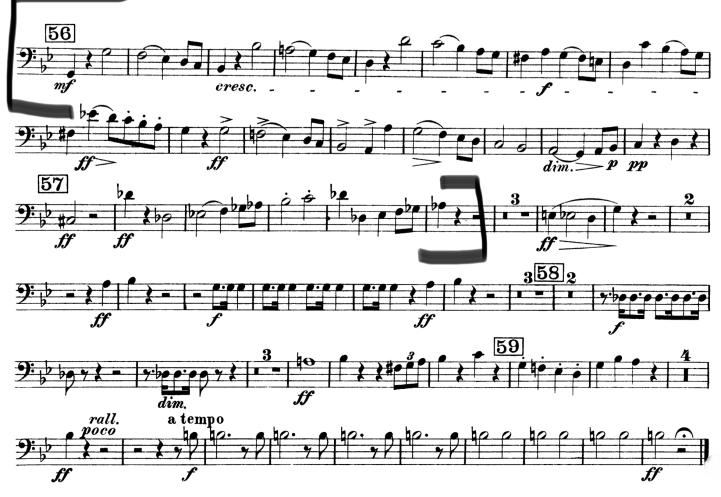

#### **BASS TROMBONE**

Prepare bracketed sections:

Wagner, Das Rheingold, Scene 4 Entrance of the Gods to Valhalla Haydn, Creation, No. 26, Achieved is the Glorious Work Berlioz, Damnation of Faust, Hungarian March Rossini- Overture to La Gazza Ladra, rehearsal 3-4 Rossini- William Tell Overture Schumann Symphony #3, Fourth Mvmt Brahms, Symphony #1, Fourth Mvmt, rehearsal C. Berlioz, Symphonie Fantastique, Forth Mvmt, rehearsal 56 Tchaikovsky Symphony #6, Third Mvmt, ms 212-251, omit 7 bars rest.