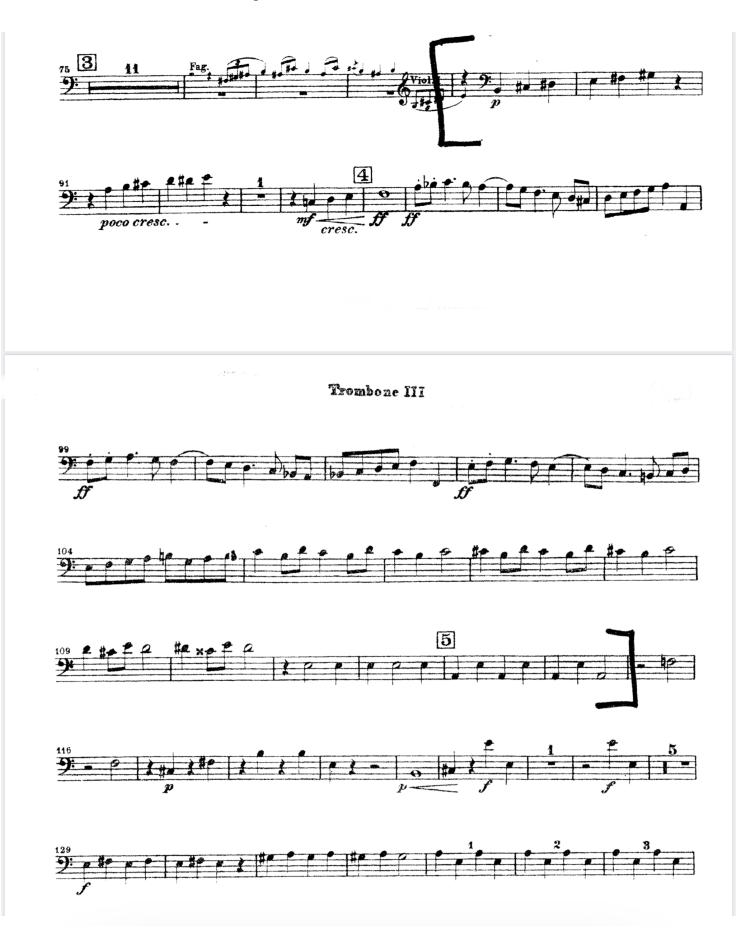

### EL PASO SYMPHONY ORCHESTRA Audition Requirements

#### **BASS TROMBONE**

Prepare bracketed sections:

Wagner, Das Rheingold, Scene 4 Entrance of the Gods to Valhalla Haydn, Creation, No. 26, Achieved is the Glorious Work Berlioz, Damnation of Faust, Hungarian March Rossini- Overture to La Gazza Ladra, rehearsal 3-4 Rossini- William Tell Overture Schumann Symphony #3, Fourth Mvmt Brahms, Symphony #1, Fourth Mvmt, rehearsal C. Berlioz, Symphonie Fantastique, Forth Mvmt, rehearsal 56 Tchaikovsky Symphony #6, Third Mvmt, ms 212-251, omit 7 bars rest.

# Bass Trombone Scene 4: Entrance of the Gods into Valhalla



## Bass Trombone

No. 26: Beginning to [C]









### 

SYMPHONY No. 1



**4**1

Berlioz — Symphonie Fantastique

Trombone III.