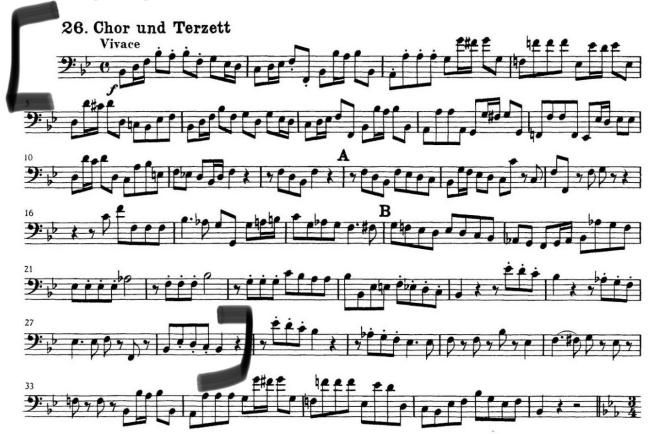

### EL PASO SYMPHONY ORCHESTRA Audition Requirements

#### **BASS TROMBONE**

Prepare bracketed sections:

Wagner, Das Rheingold, Scene 4 Entrance of the Gods to Valhalla Haydn, Creation, No. 26, Achieved is the Glorious Work Berlioz, Damnation of Faust, Hungarian March Rossini- Overture to La Gazza Ladra, rehearsal 3-4 Rossini- William Tell Overture Schumann Symphony #3, Fourth Mvmt Brahms, Symphony #1, Fourth Mvmt, rehearsal C. Berlioz, Symphonie Fantastique, Forth Mvmt, rehearsal 56 Tchaikovsky Symphony #6, Third Mvmt, ms 212-251, omit 7 bars rest.

# Bass Trombone Scene 4: Entrance of the Gods into Valhalla



## Bass Trombone

No. 26: Beginning to [C]









### 

SYMPHONY No. 1



**4**1

Berlioz — Symphonie Fantastique

Trombone III.