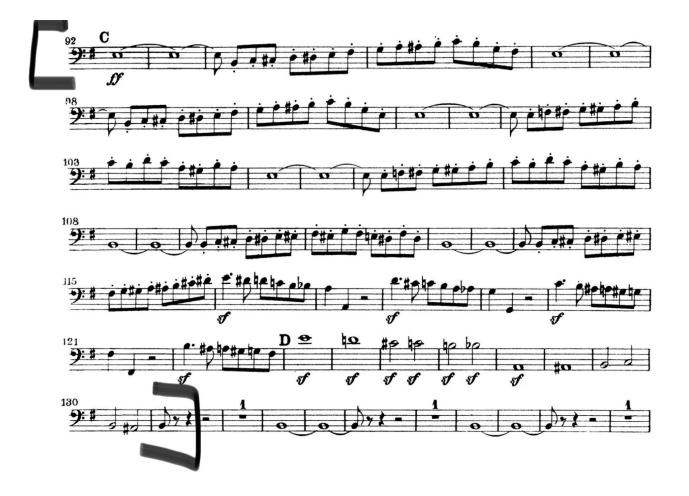

#### **BASS TROMBONE**

Prepare bracketed sections:

Wagner, Das Rheingold, Scene 4 Entrance of the Gods to Valhalla Haydn, Creation, No. 26, Achieved is the Glorious Work Berlioz, Damnation of Faust, Hungarian March Rossini- Overture to La Gazza Ladra, rehearsal 3-4 Rossini- William Tell Overture Schumann Symphony #3, Fourth Mvmt Brahms, Symphony #1, Fourth Mvmt, rehearsal C. Berlioz, Symphonie Fantastique, Forth Mvmt, rehearsal 56 Tchaikovsky Symphony #6, Third Mvmt, ms 212-251, omit 7 bars rest.

### 

SYMPHONY No. 1

**4**1

Berlioz — Symphonie Fantastique

Trombone III.