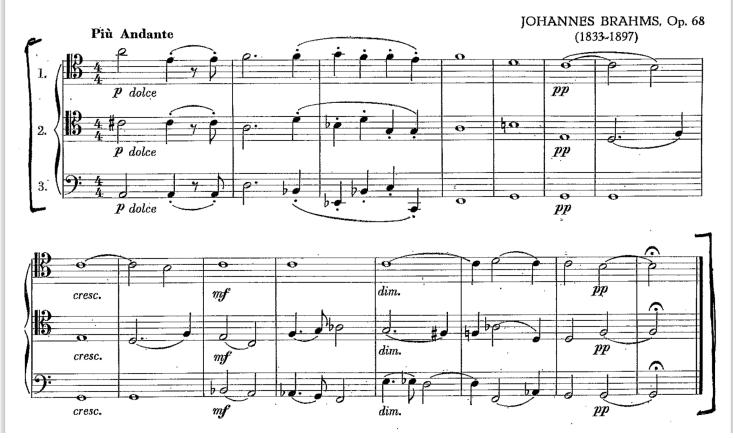

#### **BASS TROMBONE**

Prepare bracketed sections:

Wagner, Das Rheingold, Scene 4 Entrance of the Gods to Valhalla Haydn, Creation, No. 26, Achieved is the Glorious Work Berlioz, Damnation of Faust, Hungarian March Rossini- Overture to La Gazza Ladra, rehearsal 3-4 Rossini- William Tell Overture Schumann Symphony #3, Fourth Mvmt Brahms, Symphony #1, Fourth Mvmt, rehearsal C. Berlioz, Symphonie Fantastique, Forth Mvmt, rehearsal 56 Tchaikovsky Symphony #6, Third Mvmt, ms 212-251, omit 7 bars rest.

## Bass Trombone

No. 26: Beginning to [C]