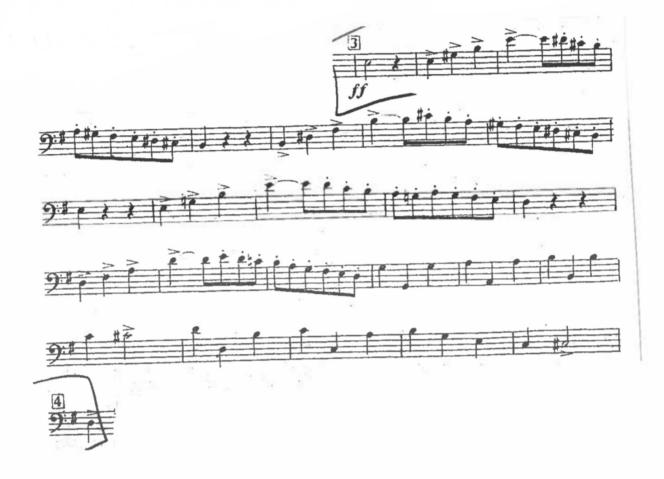

#### **BASS TROMBONE**

Prepare bracketed sections:

Wagner, Das Rheingold, Scene 4 Entrance of the Gods to Valhalla Haydn, Creation, No. 26, Achieved is the Glorious Work Berlioz, Damnation of Faust, Hungarian March Rossini- Overture to La Gazza Ladra, rehearsal 3-4 Rossini- William Tell Overture Schumann Symphony #3, Fourth Mvmt Brahms, Symphony #1, Fourth Mvmt, rehearsal C. Berlioz, Symphonie Fantastique, Forth Mvmt, rehearsal 56 Tchaikovsky Symphony #6, Third Mvmt, ms 212-251, omit 7 bars rest.