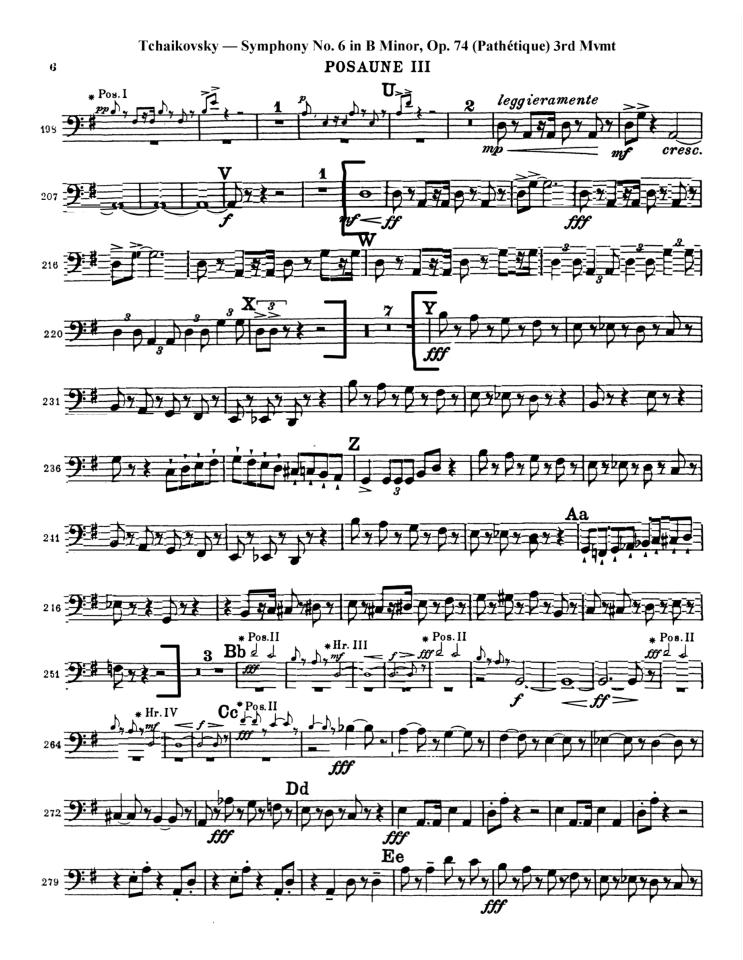

#### **BASS TROMBONE**

Prepare bracketed sections:

Wagner, Das Rheingold, Scene 4 Entrance of the Gods to Valhalla Haydn, Creation, No. 26, Achieved is the Glorious Work Berlioz, Damnation of Faust, Hungarian March Rossini- Overture to La Gazza Ladra, rehearsal 3-4 Rossini- William Tell Overture Schumann Symphony #3, Fourth Mvmt Brahms, Symphony #1, Fourth Mvmt, rehearsal C. Berlioz, Symphonie Fantastique, Forth Mvmt, rehearsal 56 Tchaikovsky Symphony #6, Third Mvmt, ms 212-251, omit 7 bars rest.