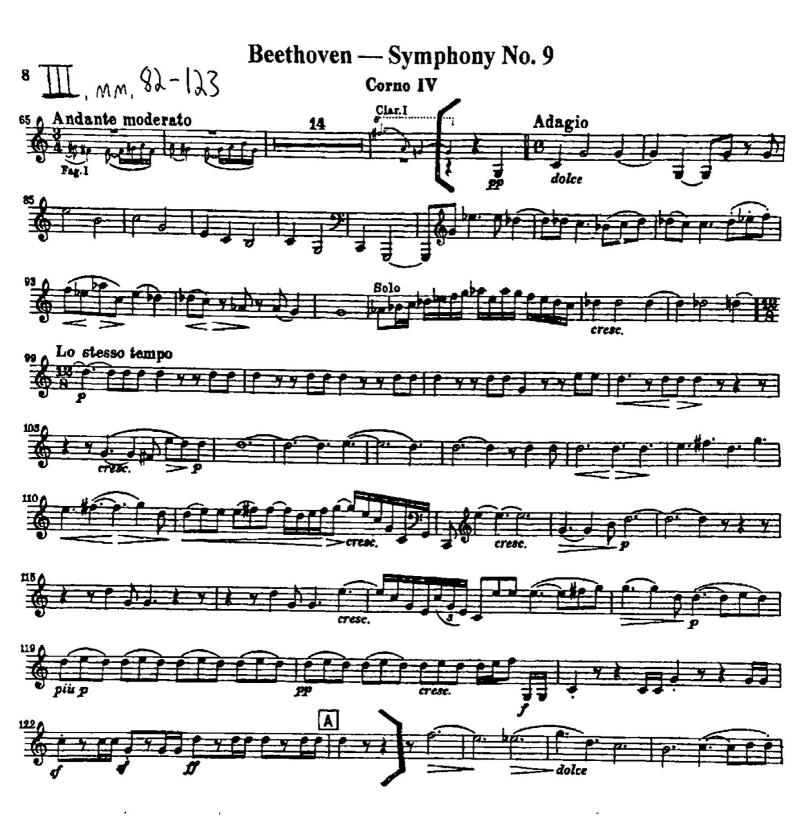

#### **ORCHESTRAL EXCERPTS**

4th Horn Parts

BEETHOVEN Symphony No. 9

III. mm. 82 - 123

BRAHMS Piano Concerto No. 2

II. mm. 160 - 215

Symphony No. 4

I. mm. 50 - 79 II. mm. 1 - 5

## Brahms — Symphony No. 4 in E Minor

Andante moderato

Solo

dim. — pp