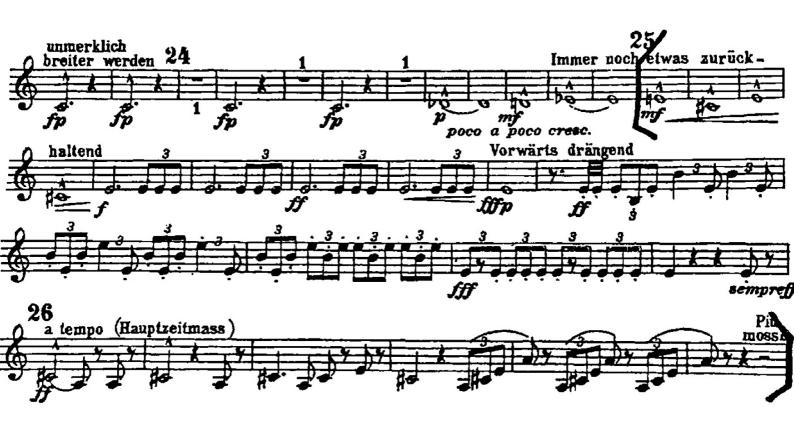

## Johannes Brahms Symphony No. 4 in E Minor, Op. 98

Hom IV in C

I, MM, 50-79

## Brahms — Symphony No. 4 in E Minor

Andante moderato

Solo

dim. — pp