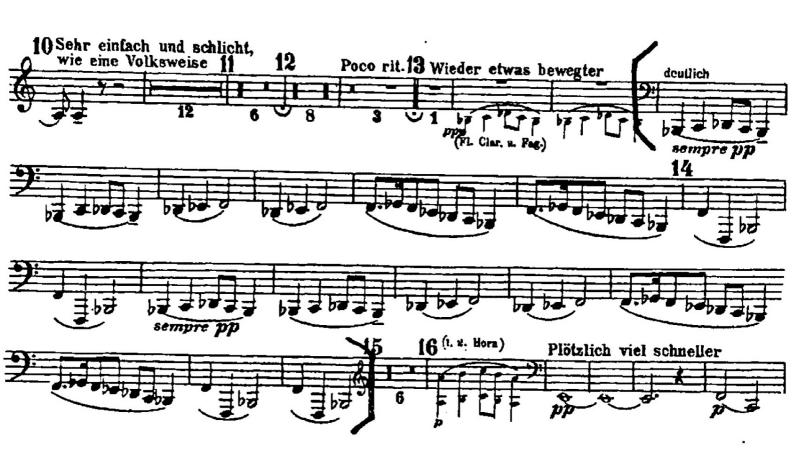

#### Mahler — Symphony No. 1 in D Major

#### 4. Horn in F

#### 4. Horn in F

III. 4m. after[3]-[5]