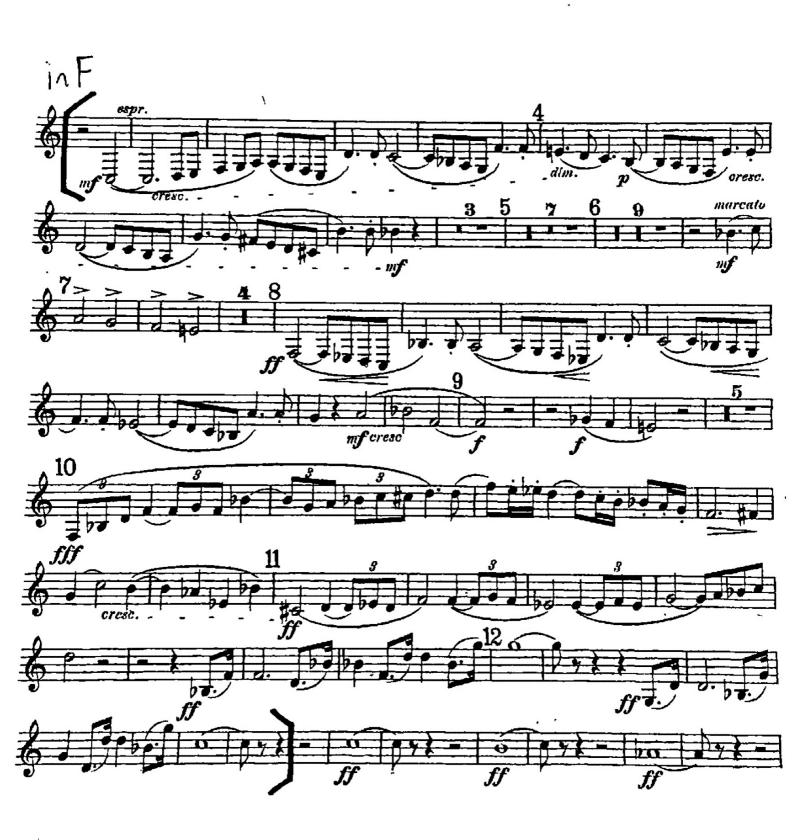

ncerto No. 2 in Bb Major

#### Horn IV

II. mm. 160-215



## Johannes Brahms Symphony No. 4 in E Minor, Op. 98

Hom IV in C

I, MM, 50-79



## Brahms — Symphony No. 4 in E Minor

Andante moderato

Solo

dim. — pp

#### Antonín Dvorák Symphony No. 9 in E Minor, Op. 95 **Corno IV.**

I.M.16-2



#### Antonín Dvorák Symphony No. 9 in E Minor, Op. 95 **Corno IV.**

III. 6 m. before 3 - 4



#### Mahler — Symphony No. 1 in D Major

#### 4. Horn in F





#### Mahler — Symphony No. 1 in D Major

#### 4. Horn in F





#### Mahler — Symphony No. 1 in D Major

#### 4. Horn in F

III. 4m. after[3]-[5]



# Mendelssohn — Symphony No. 3 CORNO IV

II. MM. 48-67



# Mendelssohn — Symphony No. 3 CORNO IV

II. MM. 181-229



### Richard Strauss Ein Heldenleben, Op. 40

3 m. after 3 - 7 m. before 13.



### Richard Strauss Ein Heldenleben, Op. 40

4. Horn.



Variations III and VIII

Strauss - Don Quixote



# SYMPHONIE IV.

I. Beginning-M. 20

I



# Richard Wagner Das Rheingold

Corno IV.

MM. 33-68

Vorspiel und I. Scene.



# Der Freischütz