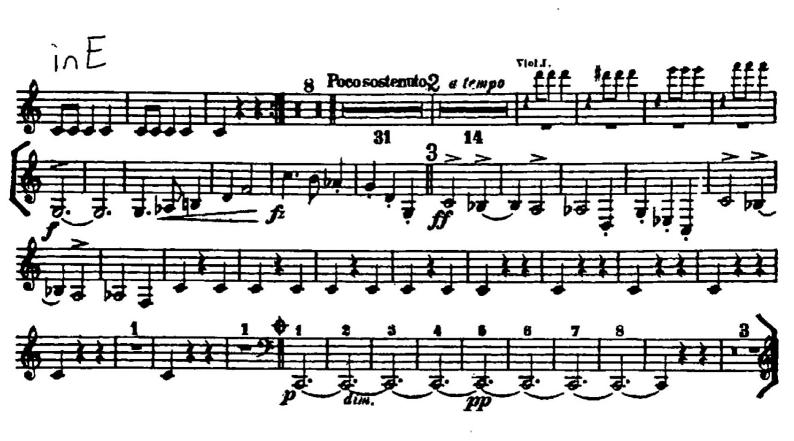

## Johannes Brahms Symphony No. 4 in E Minor, Op. 98

Hom IV in C

I, MM, 50-79

## Brahms — Symphony No. 4 in E Minor

Andante moderato

Solo

dim. — pp