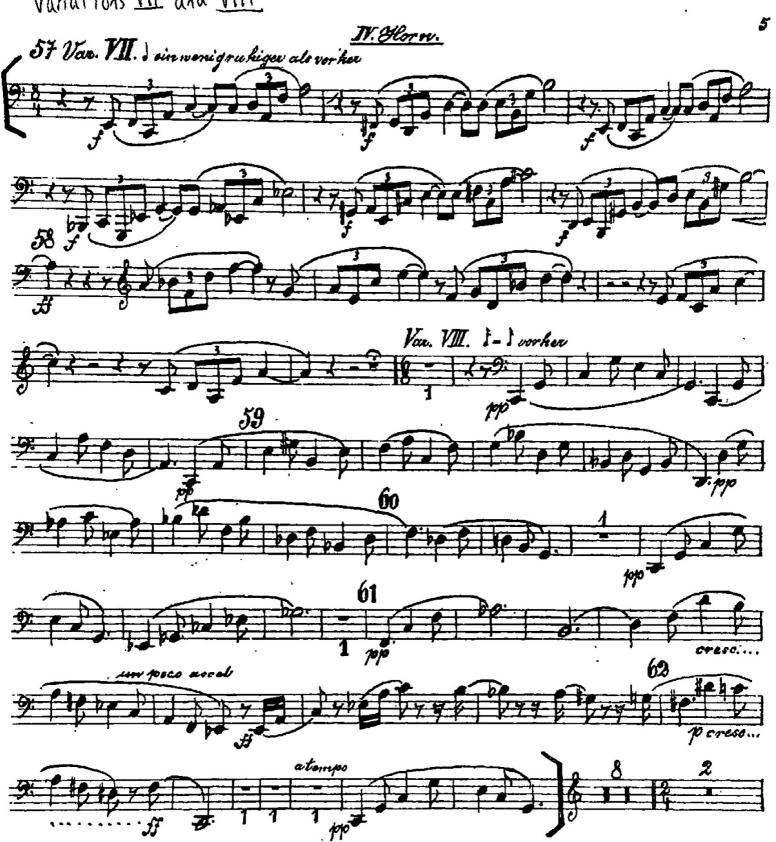

### Richard Strauss Ein Heldenleben, Op. 40

4. Horn.

Variations III and VIII

Strauss - Don Quixote