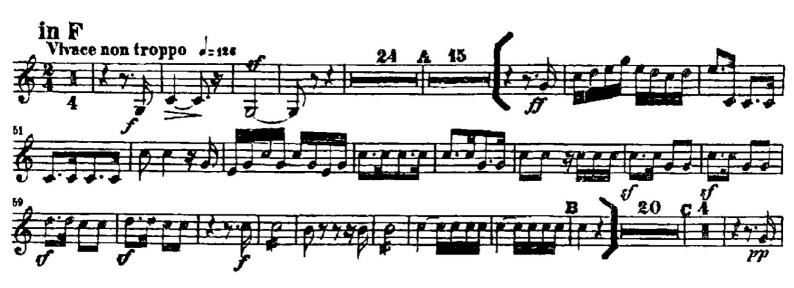

# Mendelssohn — Symphony No. 3 CORNO IV

II. MM. 48-67

# Mendelssohn — Symphony No. 3 CORNO IV

II. MM. 181-229