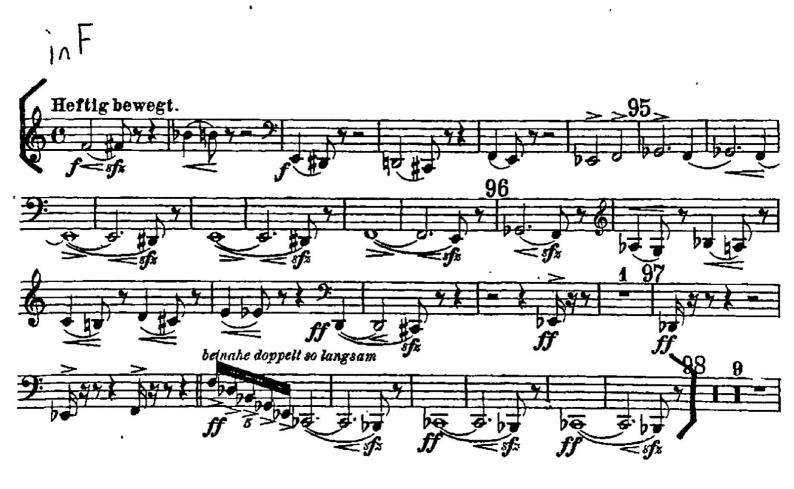

## Johannes Brahms Symphony No. 4 in E Minor, Op. 98

Hom IV in C

I, MM, 50-79



## Brahms — Symphony No. 4 in E Minor

Andante moderato

Solo

dim. — pp

#### Antonín Dvorák Symphony No. 9 in E Minor, Op. 95 **Corno IV.**

I.M.16-2



#### Antonín Dvorák Symphony No. 9 in E Minor, Op. 95 **Corno IV.**

III. 6 m. before 3 - 4



#### Mahler — Symphony No. 1 in D Major

#### 4. Horn in F





#### Mahler — Symphony No. 1 in D Major

#### 4. Horn in F





#### Mahler — Symphony No. 1 in D Major

#### 4. Horn in F

III. 4m. after[3]-[5]



# Mendelssohn — Symphony No. 3 CORNO IV

II. MM. 48-67



# Mendelssohn — Symphony No. 3 CORNO IV

II. MM. 181-229



### Richard Strauss Ein Heldenleben, Op. 40

3 m. after 3 - 7 m. before 13.



### Richard Strauss Ein Heldenleben, Op. 40

4. Horn.



Variations III and VIII

Strauss - Don Quixote



# SYMPHONIE IV.

I. Beginning-M. 20

I



# Richard Wagner Das Rheingold

Corno IV.

MM. 33-68

Vorspiel und I. Scene.



# Der Freischütz