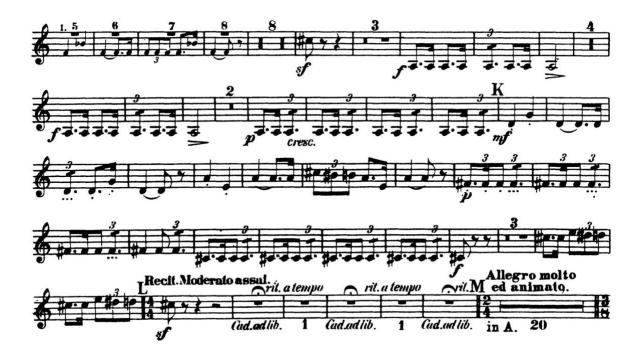

Rimsky-Korsakov Scheherezade Trumpet 2 (in Bb)

Mahler, Symphony No.2 Trumpet 2 (in F)