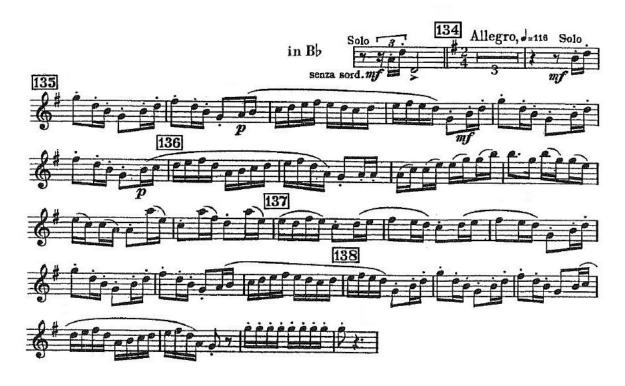

## TROMBE I II

Allegro guisto, nel modo russico; senza allegrezza, ma poco sostenuto.

Beethoven, Leonore Overture No. 3 Trumpet 1 (in Bb) offstage call (play only once)

Schumann, Symphony No. 2. Trumpet 2