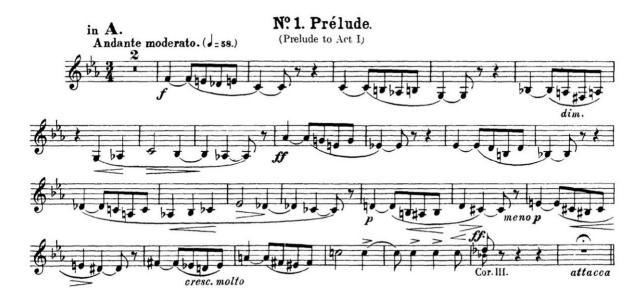

## TROMBE I II

Allegro guisto, nel modo russico; senza allegrezza, ma poco sostenuto.

Beethoven, Leonore Overture No. 3 Trumpet 1 (in Bb) offstage call (play only once)

Schumann, Symphony No. 2. Trumpet 2