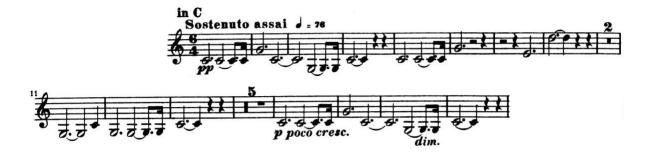

# **EPSO Second Trumpet Audition Repertoire**

Stravinsky, Petrouchka (1947) Tpt 1 Ballerina Dance

Beethoven, Leonore Overture No. 3 Tpt 1 offstage call mm.272-299

Schumann, Symphony No. 2 Tpt 2 movement I, beginning to m.13

Mussorgsky, Pictures at an Exhibition Tpt 1 Promenade

Bizet, Carment Suite No. 1 Tpt 2 Prelude to Act 1

Rimsky-Korsakov Scheherezade Tpt 2 movement II, 17 before K to L

Brahms Academic Festival Overture Tpt 2 Chorale, m. 64 – m. 87

Mahler, Symphoy No.2 (in F)

Tpt 2 movement II, 17 to 8 measures after 19

## Mussorgsky, Pictures at an Exhibition

## TROMBE I II

Allegro guisto, nel modo russico; senza allegrezza, ma poco sostenuto.









Beethoven, Leonore Overture No. 3 Trumpet 1 (in Bb) offstage call (play only once)



Schumann, Symphony No. 2. Trumpet 2





Rimsky-Korsakov Scheherezade Trumpet 2 (in Bb)





Mahler, Symphony No.2 Trumpet 2 (in F)